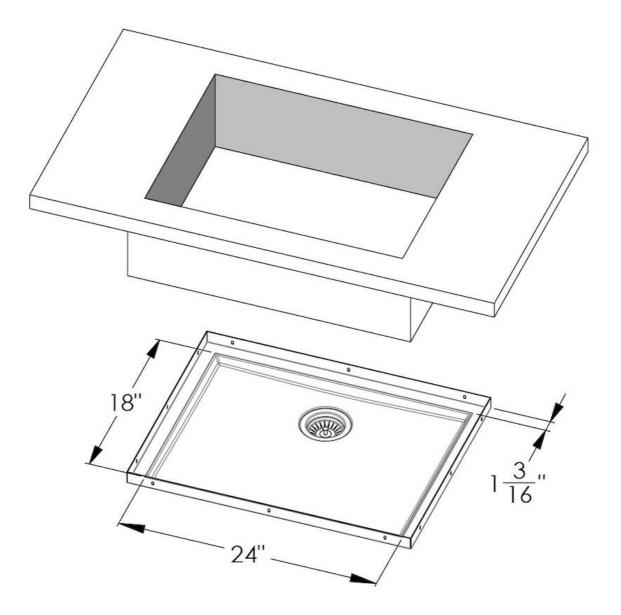

### DETAILS

| Series            | Phantom Base                              |
|-------------------|-------------------------------------------|
| Coloring          | Gold                                      |
| Finish            | PVD                                       |
| Material          | AISI 304 stainless steel                  |
| Texture           | Foster brushed                            |
| Dimensions        | 26 <sup>3</sup> /8" x 20 <sup>3</sup> /8" |
| Standard fittings | Drain<br>Boxed packing                    |
| Built-in hole     | View technical data sheet                 |

| Bowl dimension                  | 24" x 18"                                                                                                                                                                                                                                                                                                                                    |
|---------------------------------|----------------------------------------------------------------------------------------------------------------------------------------------------------------------------------------------------------------------------------------------------------------------------------------------------------------------------------------------|
| Number of bowls                 | 1 bowl                                                                                                                                                                                                                                                                                                                                       |
| Waste fitting                   | 3,5" drain                                                                                                                                                                                                                                                                                                                                   |
| FEATURES                        |                                                                                                                                                                                                                                                                                                                                              |
| GOLD                            | The Gold finish is obtained by treating the steel with a physical process called PVD (Physical Vacuum Deposition) which deposits particles of noble metals on the surface. The result is a unique and refined aesthetic effect, and an improvement in the mechanical properties of the steel that is more resistant to shocks and scratches. |
| PHANTOM BASE 30 mm              | The Phantom BASE sink's bottoms are specifically engineered to be coupled with sinks made<br>out of slabs. The perimetric trough makes for a simple and perfect installation. This version of<br>Phantom BASE is meant for slabs of 30mm thickness.                                                                                          |
| PHANTOM BASE WITHOUT<br>WELDING | The steel bottom Phantom BASE solves the problem of water draining of slab sinks, because<br>the slope built into the moulded bottom ensures perfect draining. The radius and sloped profile<br>of Phantom BASE guarantee great practicality and hygiene in everyday cleaning.                                                               |
| High thickness                  | 1.5 mm thick steel. A significant thickness, which guarantees the maximum sturdiness and durability.                                                                                                                                                                                                                                         |
| Small radius                    | Bowls with squared shapes with a modern design and an increased capacity, for a minimal aesthetics connected with an extreme practicity.                                                                                                                                                                                                     |
| Basket 3,5" waste fitting       | The drain is equipped with a large 3.5" drain, with the practical basket cap that prevents the discharge of solid parts.                                                                                                                                                                                                                     |

### **TECHNICAL DATA**