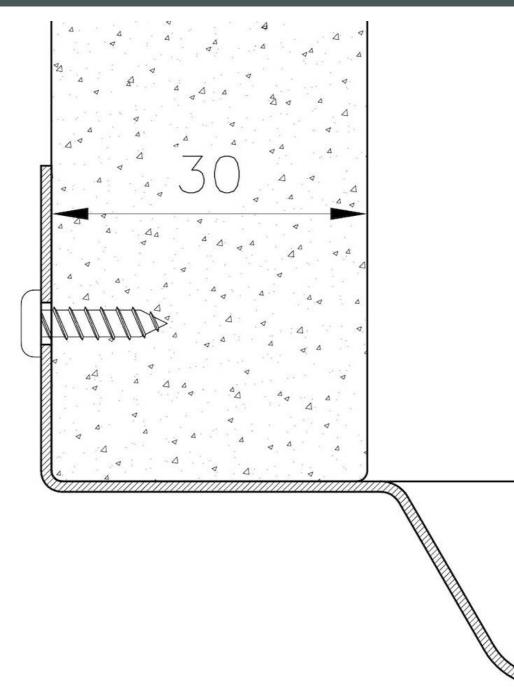

| Bowl dimension                  | 24" x 18"                                                                                                                                                                                                                                                                                                                                    |
|---------------------------------|----------------------------------------------------------------------------------------------------------------------------------------------------------------------------------------------------------------------------------------------------------------------------------------------------------------------------------------------|
| Number of bowls                 | 1 bowl                                                                                                                                                                                                                                                                                                                                       |
| Waste fitting                   | 3,5" drain                                                                                                                                                                                                                                                                                                                                   |
| FEATURES                        |                                                                                                                                                                                                                                                                                                                                              |
| GOLD                            | The Gold finish is obtained by treating the steel with a physical process called PVD (Physical Vacuum Deposition) which deposits particles of noble metals on the surface. The result is a unique and refined aesthetic effect, and an improvement in the mechanical properties of the steel that is more resistant to shocks and scratches. |
| PHANTOM BASE 30 mm              | The Phantom BASE sink's bottoms are specifically engineered to be coupled with sinks made<br>out of slabs. The perimetric trough makes for a simple and perfect installation. This version of<br>Phantom BASE is meant for slabs of 30mm thickness.                                                                                          |
| PHANTOM BASE WITHOUT<br>WELDING | The steel bottom Phantom BASE solves the problem of water draining of slab sinks, because<br>the slope built into the moulded bottom ensures perfect draining. The radius and sloped profile<br>of Phantom BASE guarantee great practicality and hygiene in everyday cleaning.                                                               |
| High thickness                  | 1.5 mm thick steel. A significant thickness, which guarantees the maximum sturdiness and durability.                                                                                                                                                                                                                                         |
| Small radius                    | Bowls with squared shapes with a modern design and an increased capacity, for a minimal aesthetics connected with an extreme practicity.                                                                                                                                                                                                     |
| Basket 3,5" waste fitting       | The drain is equipped with a large 3.5" drain, with the practical basket cap that prevents the discharge of solid parts.                                                                                                                                                                                                                     |

### **TECHNICAL DATA**