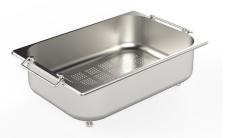

#### **OPTIONAL ACCESSORIES**

Chopping board (USA) 8644 034

Stainless steel plate rack 8100 154 \* only in combination with the accessory 8644 034

Stainless steel perforated pan 8154 000 \* only in combination with the accessory 8644 034