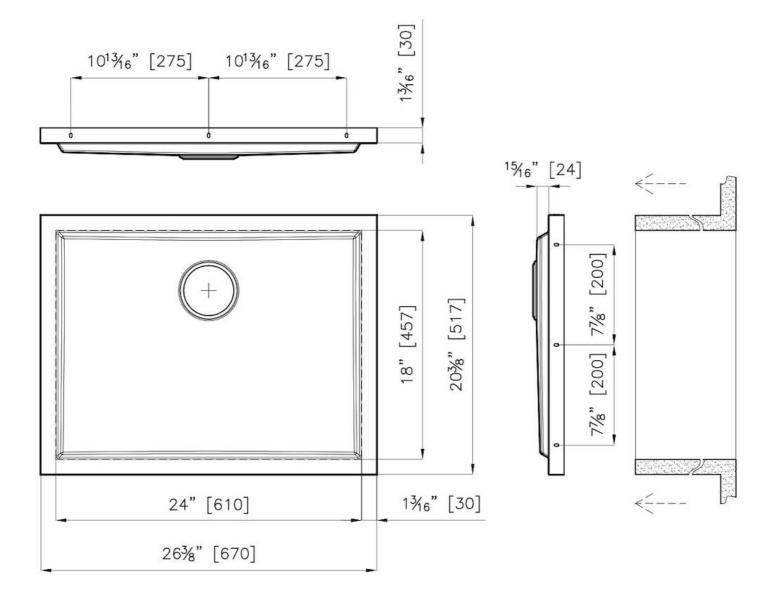

### DETAILS

| Series            | Phantom Base                              |
|-------------------|-------------------------------------------|
| Coloring          | Gold                                      |
| Finish            | PVD                                       |
| Material          | AISI 304 stainless steel                  |
| Texture           | Foster brushed                            |
| Dimensions        | 26 <sup>3</sup> /8" x 20 <sup>3</sup> /8" |
| Standard fittings | Drain<br>Boxed packing                    |
| Built-in hole     | View technical data sheet                 |

| Bowl dimension                  | 24" x 18"                                                                                                                                                                                                                                                                                                                                    |
|---------------------------------|----------------------------------------------------------------------------------------------------------------------------------------------------------------------------------------------------------------------------------------------------------------------------------------------------------------------------------------------|
| Number of bowls                 | 1 bowl                                                                                                                                                                                                                                                                                                                                       |
| Waste fitting                   | 3,5" drain                                                                                                                                                                                                                                                                                                                                   |
| FEATURES                        |                                                                                                                                                                                                                                                                                                                                              |
| GOLD                            | The Gold finish is obtained by treating the steel with a physical process called PVD (Physical Vacuum Deposition) which deposits particles of noble metals on the surface. The result is a unique and refined aesthetic effect, and an improvement in the mechanical properties of the steel that is more resistant to shocks and scratches. |
| PHANTOM BASE 30 mm              | The Phantom BASE sink's bottoms are specifically engineered to be coupled with sinks made<br>out of slabs. The perimetric trough makes for a simple and perfect installation. This version of<br>Phantom BASE is meant for slabs of 30mm thickness.                                                                                          |
| PHANTOM BASE WITHOUT<br>WELDING | The steel bottom Phantom BASE solves the problem of water draining of slab sinks, because<br>the slope built into the moulded bottom ensures perfect draining. The radius and sloped profile<br>of Phantom BASE guarantee great practicality and hygiene in everyday cleaning.                                                               |
| High thickness                  | 1.5 mm thick steel. A significant thickness, which guarantees the maximum sturdiness and durability.                                                                                                                                                                                                                                         |
| Small radius                    | Bowls with squared shapes with a modern design and an increased capacity, for a minimal aesthetics connected with an extreme practicity.                                                                                                                                                                                                     |
| Basket 3,5" waste fitting       | The drain is equipped with a large 3.5" drain, with the practical basket cap that prevents the discharge of solid parts.                                                                                                                                                                                                                     |

### **TECHNICAL DATA**