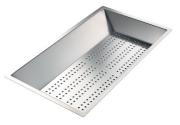

#### **OPTIONAL ACCESSORIES**

Chopping board (USA) 8644 034

Stainless steel plate rack 8100 154 \* only in combination with the accessory 8644 034

Stainless steel perforated pan 8154 000 \* only in combination with the accessory 8644 034

Twin Chopping Board 8644 102

Stainless Steel dishes holder 8100 303 \* only in combination with the accessory 8644 102

Stainless steel perforated pan 8151 000 \* only in combination with the accessory 8644 102