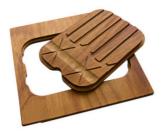

#### **OPTIONAL ACCESSORIES**

Chopping board (USA) 8644 034

Stainless steel plate rack 8100 154 \* only in combination with the accessory 8644 034

Stainless steel perforated pan 8154 000 \* only in combination with the accessory 8644 034