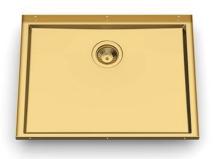

### Sink Phantom Base Gold 24" x 18" (30mm thk)

Kitchen Sinks

Code: 5523 909

PVD Gold AISI 304 Stainless steel Foster brushed

### DETAILS

| Series            | Phantom Base                              |
|-------------------|-------------------------------------------|
| Coloring          | Gold                                      |
| Finish            | PVD                                       |
| Material          | AISI 304 stainless steel                  |
| Texture           | Foster brushed                            |
| Dimensions        | 26 <sup>3</sup> /8" x 20 <sup>3</sup> /8" |
| Standard fittings | Drain<br>Boxed packing                    |
| Built-in hole     | View technical data sheet                 |