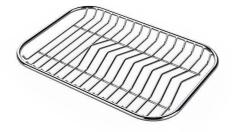

#### **OPTIONAL ACCESSORIES**

Chopping board (USA) 8644 034

Stainless steel plate rack 8100 154 \* only in combination with the accessory 8644 034

Stainless steel perforated pan 8154 000 \* only in combination with the accessory 8644 034