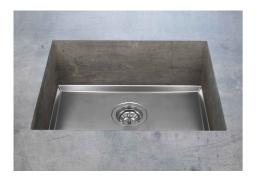

### Sink Phantom Base Gold 24" x 18" (30mm thk)

Kitchen Sinks

Code: 5523 909

PVD Gold AISI 304 Stainless steel Foster brushed

### DETAILS

| Series            | Phantom Base                              |
|-------------------|-------------------------------------------|
| Coloring          | Gold                                      |
| Finish            | PVD                                       |
| Material          | AISI 304 stainless steel                  |
| Texture           | Foster brushed                            |
| Dimensions        | 26 <sup>3</sup> /8" x 20 <sup>3</sup> /8" |
| Standard fittings | Drain<br>Boxed packing                    |
| Built-in hole     | View technical data sheet                 |

| Bowl dimension                  | 24" x 18"                                                                                                                                                                                                                                                                                                                                    |
|---------------------------------|----------------------------------------------------------------------------------------------------------------------------------------------------------------------------------------------------------------------------------------------------------------------------------------------------------------------------------------------|
| Number of bowls                 | 1 bowl                                                                                                                                                                                                                                                                                                                                       |
| Waste fitting                   | 3,5" drain                                                                                                                                                                                                                                                                                                                                   |
| FEATURES                        |                                                                                                                                                                                                                                                                                                                                              |
| GOLD                            | The Gold finish is obtained by treating the steel with a physical process called PVD (Physical Vacuum Deposition) which deposits particles of noble metals on the surface. The result is a unique and refined aesthetic effect, and an improvement in the mechanical properties of the steel that is more resistant to shocks and scratches. |
| PHANTOM BASE 30 mm              | The Phantom BASE sink's bottoms are specifically engineered to be coupled with sinks made<br>out of slabs. The perimetric trough makes for a simple and perfect installation. This version of<br>Phantom BASE is meant for slabs of 30mm thickness.                                                                                          |
| PHANTOM BASE WITHOUT<br>WELDING | The steel bottom Phantom BASE solves the problem of water draining of slab sinks, because<br>the slope built into the moulded bottom ensures perfect draining. The radius and sloped profile<br>of Phantom BASE guarantee great practicality and hygiene in everyday cleaning.                                                               |
| High thickness                  | 1.5 mm thick steel. A significant thickness, which guarantees the maximum sturdiness and durability.                                                                                                                                                                                                                                         |
| Small radius                    | Bowls with squared shapes with a modern design and an increased capacity, for a minimal aesthetics connected with an extreme practicity.                                                                                                                                                                                                     |
| Basket 3,5" waste fitting       | The drain is equipped with a large 3.5" drain, with the practical basket cap that prevents the discharge of solid parts.                                                                                                                                                                                                                     |